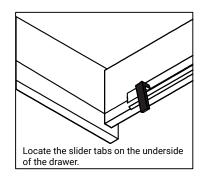

## DRAWER REMOVAL

# **REMOVAL**

- 1. Pull tabs toward center
- 2. Lift and pull drawer out

# **RE-INSTALL**

- 1. Align drawer hole with slider stud
- 2. Push tabs back in to secure