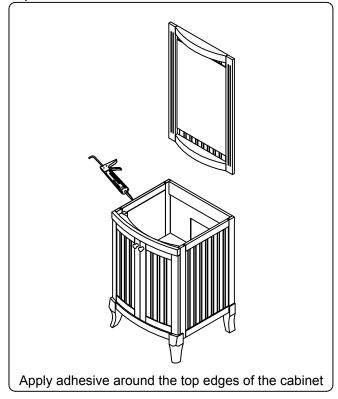

### **INSTALLATION INSTRUCTIONS**

www.avant-styles.com

**SKU:** ES-52024

REV3.19.18

# **REQUIRED TOOLS**







## DRAWER REMOVAL







# **REMOVAL**

- 1. Pull tabs toward center
- 2. Lift and pull drawer out

# **RE-INSTALL**

- 1. Align drawer hole with slider stud
- 2. Push tabs back in to secure

# **DOOR ADJUSTMENT**



Adjusts the door vertically



Adjusts the door horizontally



Adjusts the door forward and backwards



## **INSTALLATION INSTRUCTIONS**

www.avant-styles.com

**SKU:** ES-52024

REV3.19.18

#### **Mirror Installation**







#### **Basin Installation**



Apply sealant around the top edge of the sink rim. Flip top over and align basin to cutout. Screw in threaded bolts to each block. Secure plates with washer then wing nuts.

### **Top Installation**