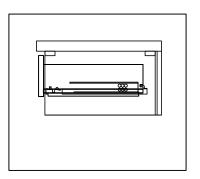

## DRAWER REMOVAL

# **REMOVAL**

- 1. Pull tabs toward center
- 2. Lift and pull drawer out