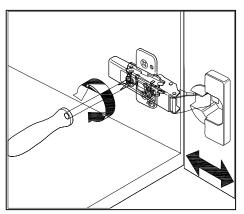

# **DOOR ADJUSTMENT**

Adjusts the door vertically

Adjusts the door horizontally

Adjusts the door forward and backwards