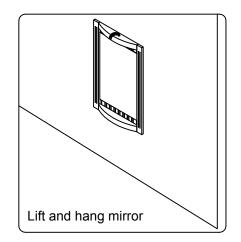

l dealer immediately.

Protect all surfaces from sharp objects, high heat sources, direct prolonged sunlight and chemical hazards.

Professional installation is recommended.



# **PARTS LIST** (may differ depending on purchase)











### **INSTALLATION INSTRUCTIONS**

www.avant-styles.com

**SKU:** ES-52024

REV3.19.18

# **REQUIRED TOOLS**







## DRAWER REMOVAL







# **REMOVAL**

- 1. Pull tabs toward center
- 2. Lift and pull drawer out

# **RE-INSTALL**

- 1. Align drawer hole with slider stud
- 2. Push tabs back in to secure

# **DOOR ADJUSTMENT**



Adjusts the door vertically



Adjusts the door horizontally



Adjusts the door forward and backwards



## **INSTALLATION INSTRUCTIONS**

www.avant-styles.com

**SKU:** ES-52024

REV3.19.18

#### **Mirror Installation**







#### **Basin Installation**



Apply sealant around the top edge of the sink rim. Flip top over and align basin to cutout. Screw in threaded bolts to each block. Secure plates with washer then wing nuts.

### **Top Installation**