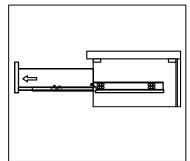

## DRAWER REMOVAL

# **RE-INSTALL**

- 1. Align drawer hole with slider stud
- 2. Push tabs back in to secure