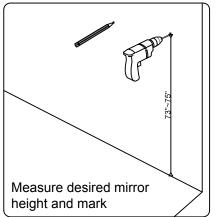

local dealer immediately.

Protect all surfaces from sharp objects, high heat sources, direct prolonged sunlight and chemical hazards.

Professional installation is recommended.



# **PARTS LIST** (may differ depending on purchase)











### **INSTALLATION INSTRUCTIONS**

www.avant-styles.com

**SKU:** ES-52024

REV3.19.18

# **REQUIRED TOOLS**







## DRAWER REMOVAL







# **REMOVAL**

- 1. Pull tabs toward center
- 2. Lift and pull drawer out

# **RE-INSTALL**

- 1. Align drawer hole with slider stud
- 2. Push tabs back in to secure

# **DOOR ADJUSTMENT**



Adjusts the door vertically



Adjusts the door horizontally



Adjusts the door forward and backwards



## **INSTALLATION INSTRUCTIONS**

www.avant-styles.com

**SKU:** ES-52024

REV3.19.18

#### **Mirror Installation**







#### **Basin Installation**



Apply sealant around the top edge of the sink rim. Flip top over and align basin to cutout. Screw in threaded bolts to each block. Secure plates with washer then wing nuts.

### **Top Installation**