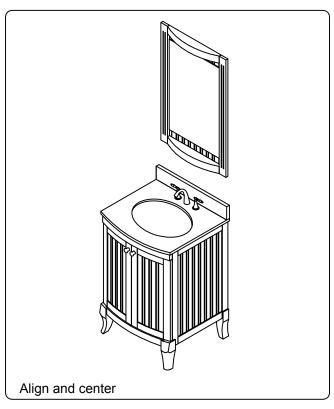

### **INSTALLATION INSTRUCTIONS**

www.avant-styles.com

**SKU:** ES-52024

REV3.19.18

# **REQUIRED TOOLS**







## DRAWER REMOVAL







# **REMOVAL**

- 1. Pull tabs toward center
- 2. Lift and pull drawer out

# **RE-INSTALL**

- 1. Align drawer hole with slider stud
- 2. Push tabs back in to secure

# **DOOR ADJUSTMENT**



Adjusts the door vertically



Adjusts the door horizontally



Adjusts the door forward and backwards



## **INSTALLATION INSTRUCTIONS**

www.avant-styles.com

**SKU:** ES-52024

REV3.19.18

#### **Mirror Installation**







#### **Basin Installation**



Apply sealant around the top edge of the sink rim. Flip top over and align basin to cutout. Screw in threaded bolts to each block. Secure plates with washer then wing nuts.

### **Top Installation**