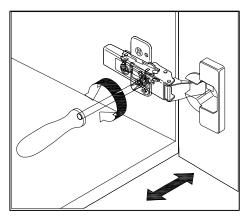

# **DOOR ADJUSTMENT**

Adjusts the door vertically

Adjusts the door horizontally

Adjusts the door forward and backwards