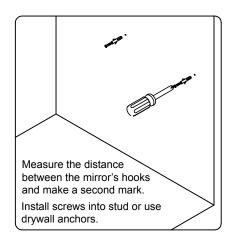

cal dealer immediately.

Protect all surfaces from sharp objects, high heat sources, direct prolonged sunlight and chemical hazards.

Professional installation is recommended.



# **PARTS LIST** (may differ depending on purchase)











### **INSTALLATION INSTRUCTIONS**

www.avant-styles.com

**SKU:** ES-52024

REV3.19.18

# **REQUIRED TOOLS**







## DRAWER REMOVAL







# **REMOVAL**

- 1. Pull tabs toward center
- 2. Lift and pull drawer out

# **RE-INSTALL**

- 1. Align drawer hole with slider stud
- 2. Push tabs back in to secure

# **DOOR ADJUSTMENT**



Adjusts the door vertically



Adjusts the door horizontally



Adjusts the door forward and backwards



## **INSTALLATION INSTRUCTIONS**

www.avant-styles.com

**SKU:** ES-52024

REV3.19.18

#### **Mirror Installation**







#### **Basin Installation**



Apply sealant around the top edge of the sink rim. Flip top over and align basin to cutout. Screw in threaded bolts to each block. Secure plates with washer then wing nuts.

### **Top Installation**