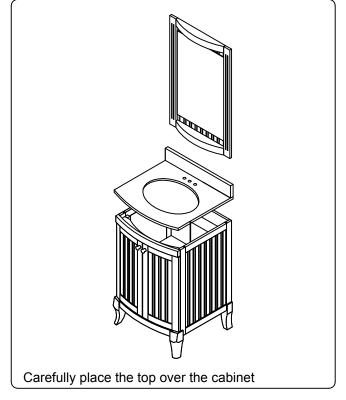

### **INSTALLATION INSTRUCTIONS**

www.avant-styles.com

**SKU:** ES-52024

REV3.19.18

# **REQUIRED TOOLS**







## DRAWER REMOVAL







# **REMOVAL**

- 1. Pull tabs toward center
- 2. Lift and pull drawer out

# **RE-INSTALL**

- 1. Align drawer hole with slider stud
- 2. Push tabs back in to secure

# **DOOR ADJUSTMENT**



Adjusts the door vertically



Adjusts the door horizontally



Adjusts the door forward and backwards



## **INSTALLATION INSTRUCTIONS**

www.avant-styles.com

**SKU:** ES-52024

REV3.19.18

#### **Mirror Installation**







#### **Basin Installation**



Apply sealant around the top edge of the sink rim. Flip top over and align basin to cutout. Screw in threaded bolts to each block. Secure plates with washer then wing nuts.

### **Top Installation**