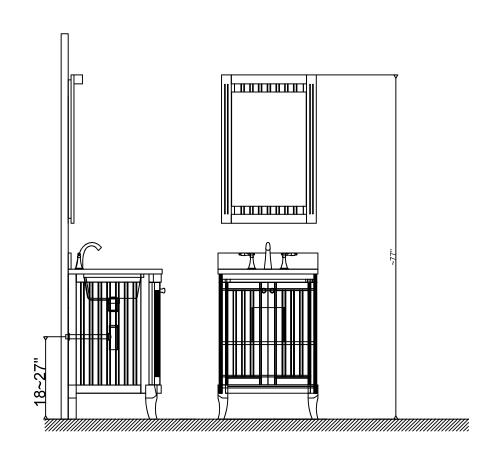

## **INSTALLATION INSTRUCTIONS**

www.avant-styles.com

**SKU:** ES-52024

REV3.19.18

Prior to installation, please check the items you have received against the packing list. Report any missing items to your local dealer immediately.

Protect all surfaces from sharp objects, high heat sources, direct prolonged sunlight and chemical hazards.

Professional installation is recommended.



# **PARTS LIST** (may differ depending on purchase)











### **INSTALLATION INSTRUCTIONS**

www.avant-styles.com

**SKU:** ES-52024

REV3.19.18

# **REQUIRED TOOLS**







## DRAWER REMOVAL







# **REMOVAL**

- 1. Pull tabs toward center
- 2. Lift and pull drawer out

# **RE-INSTALL**

- 1. Align drawer hole with slider stud
- 2. Push tabs back in to secure

# **DOOR ADJUSTMENT**



Adjusts the door vertically



Adjusts the door horizontally



Adjusts the door forward and backwards



## **INSTALLATION INSTRUCTIONS**

www.avant-styles.com

**SKU:** ES-52024

REV3.19.18

#### **Mirror Installation**







#### **Basin Installation**



Apply sealant around the top edge of the sink rim. Flip top over and align basin to cutout. Screw in threaded bolts to each block. Secure plat